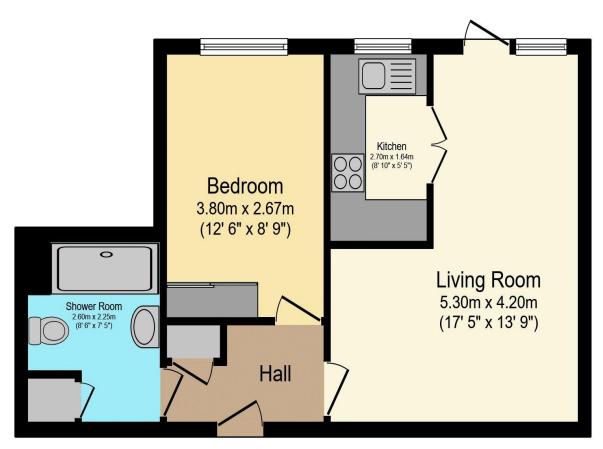

## Visit us at retirementhomesearch.co.uk

Total floor area 43.1 m<sup>2</sup> (464 sq.ft.) approx

This floor plan is for illustrative purposes only. It is not drawn to scale. Any measurements, floor areas (including any total floor area), openings and orientation are approximate. No details are guaranteed, they cannot be relied upon for any purpose and they do not form part of any agreement. No liability is taken for any error, omission or misstatement. A party must rely upon its own inspection(s). Powered by www.focalagent.com